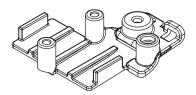

## THIS LED LIGHT KIT INCLUDES TWO DISTRIBUTION BLOCK MOUNTS

Use the smaller Distribution Block Mount with the Distribution Block included in this kit.

To install the included distribution block on your Land Rover® Defender®:

Follow the instructions on the included *LED Light Kit Installation Instructions* sheet for basic installation of this LED light kit.

Use the larger distribution block mount for installation of the Pro Scale® Lighting Distribution Block (included with part #6591, sold separately).