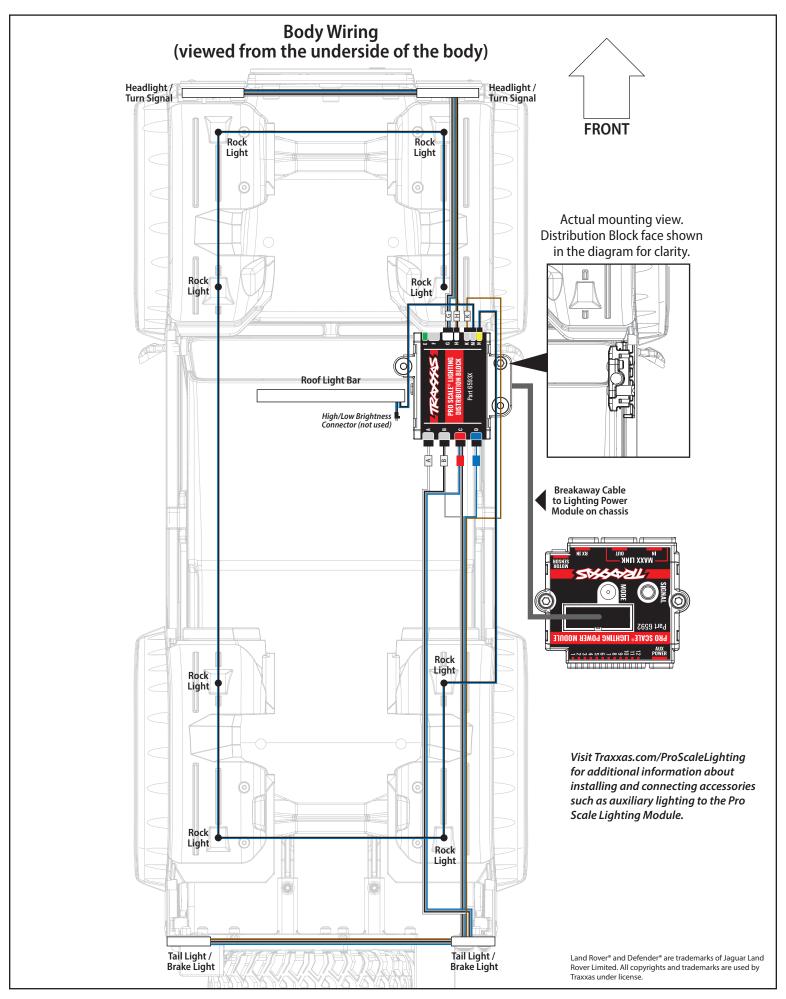

## Pro Scale® Advanced Lighting Control System (#6591) Installation Instructions - Land Rover® Defender®

## **Distribution Block Installation**

- Remove the 2.5x6mm cap screw and the 3x10 mm button-head screw from the driver side (left side) mirror retainer. Replace the mirror retainer with the included distribution block mount and secure the mount and side mirror with the two removed screws as shown.
- Plug all LED light wire harness connectors into the ports on the Pro Scale Distribution Block. Match the color band and/or letter indicator on the wire harnesses with the corresponding color/letter of each port on the distribution block (see chart below for more detail).
- 3. Use the included 2.6x8mm buttonhead screws (2) to secure the distribution block to the mount.

|              |              | tion Block<br>arness P          | _           |
|--------------|--------------|---------------------------------|-------------|
| Accessory Co | onnectors    |                                 |             |
| (not used wi | th this kit) |                                 |             |
|              |              | Wiring connec                   |             |
|              |              | lights are lab<br>letters and/o |             |
|              | Щ            | retters unu/c                   | or colors.  |
|              |              |                                 |             |
|              |              |                                 |             |
|              | -            |                                 |             |
| A 1          |              |                                 | E           |
|              | TRA          | 79745                           | F           |
| В            |              |                                 |             |
|              |              | E® LIGHTING                     | G           |
| C            | DISTRIBU     | TION BLOCK                      | Н           |
|              | Par          | t 6593                          | K C         |
| D            |              |                                 | N N         |
|              |              |                                 |             |
| \ <u>\</u>   |              |                                 | <del></del> |
|              | 1            |                                 |             |

| Letter | Description                   | Function                                                        |
|--------|-------------------------------|-----------------------------------------------------------------|
| А      | Reverse light harness         | Back up light LEDs when vehicle is put in reverse               |
| В      | Rear turn signal harness      | Rear turn signal LEDs                                           |
| С      | Tail light harness            | Tail lights, brake lights, and rear integrated turn signal LEDs |
| D      | Rear side marker harness      | Rear side marker LEDs                                           |
| G      | Head light assembly harness   | Headlights, front marker light LEDs, and side marker light LEDs |
| Н      | Front turn signal harness     | Front turn signal light LEDs                                    |
| К      | Rear high brake light harness | High brake light LEDs                                           |
| М      | Light bar high/low harness    | LED light bar that typically mounts to the roof of the vehicle  |
| N      | Rock lights assembly harness  | Accessory LED lighting that mounts to the vehicle body          |