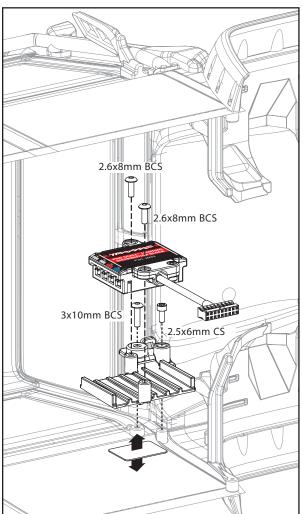

## **Distribution Block Installation**

- Remove the 2.5x6mm cap screw and the 3x10 mm button-head screw from the driver side (left side) mirror retainer. Replace the mirror retainer with the included distribution block mount and secure the mount and side mirror with the two removed screws as shown.
- Plug all LED light wire harness connectors into the ports on the Pro Scale Distribution Block. Match the color band and/or letter indicator on the wire harnesses with the corresponding color/letter of each port on the distribution block (see chart below for more detail).
- 3. Use the included 2.6x8mm buttonhead screws (2) to secure the distribution block to the mount.