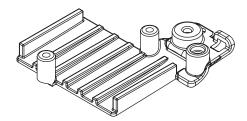

Follow the instructions on the included *LED Light Kit Installation Instructions* sheet for basic installation of this LED light kit.

Use the larger distribution block mount for installation of the Pro Scale® Lighting Distribution Block (included with part #6591, sold separately).

To install the Pro Scale® Advanced Lighting Control System (part #6591, sold separately) on your Land Rover® Defender®:

Follow the instructions on the included LED Light Kit Installation Instructions sheet, but replace the Distribution Block Installation section with the instructions below.